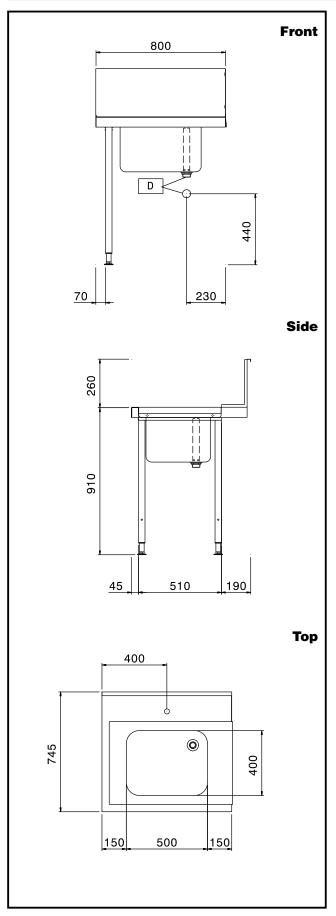

## **Key Information:**

**External dimensions, Width:** 

865307 (BHHPTB08L)800 mmExternal dimensions, Depth:745 mmExternal dimensions, Height:1170 mmNet weight:6 kgSplashback Dimensions, Height:300 mmBasin dimensions:500x400x300h