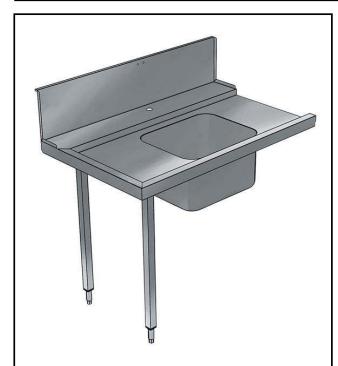

# **Handling System for Hood type** Pre-wash Table with Bowl Left to Right, 800mm

| ITEM #  |  |  |
|---------|--|--|
| MODEL # |  |  |
| NAME #  |  |  |
| SIS #   |  |  |
|         |  |  |
| AIA #   |  |  |

865307 (BHHPTB08L)

Prewash table with 500x400mm bowl for hood type, l>r, 800mm

#### Item No.

For hood type dishwashers. Constructed in 304 AISI stainless steel with backsplash mm250h. N. 2 square 40x40mm tubular legs on height-adjustable feet. Bowl size mm500x400x250h with overflow pipe and drain hole. Basket direction: from left to right.